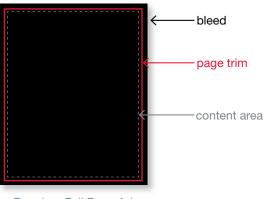

# PRINT DIRECTORY AD SIZES \*Files must be 300 dpi

| Regular Full Page<br>- no bleed                                         | 4.75"w x 7.75"h                                                                                                   |
|-------------------------------------------------------------------------|-------------------------------------------------------------------------------------------------------------------|
| Premium Full Page - with bleed                                          | 5.25"w x 8.25"h - safe content area<br>6"w x 8.5"h - page trim size<br>6.375"w x 8.875"h - must include bleeds    |
| Premium Cover<br>(Inside Front Cover<br>and Back Cover)<br>- with bleed | 5.25"w x 8.25"h - safe content area<br>6.125"w x 8.5"h -page trim size<br>6.465"w x 8.875"h - must include bleeds |